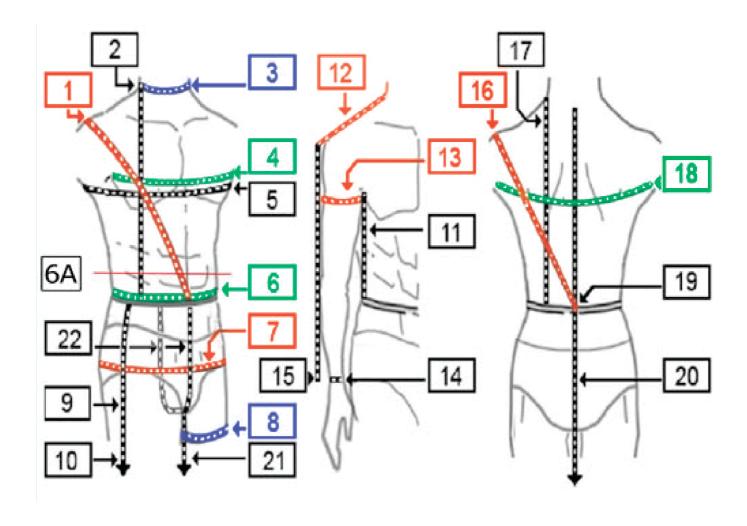

## Mens ballroom formal couture tailsuit

While being measured for clothes a customer should be wearing a: shirt, T-shirt, classic trousers **NOT JEANS!** 

All measurements are taken along the left side! You should fix adjusting waist-band around the waist at belly button.

Measurements 1, 16 and 2, 17 should be taken in the dance position and as a continuous measurement.

12, 15 is also a continuous measurement.

## MEN'S TAILSUIT MEASUREMENT CHART

Dancesport Insternational. The Courtyard, Aurelia Road, Croydon, Surrey CRO 3BF T +44 (0)20 8664 8188 F +44 (0)20 8664 8288 info@dsi-london.com www.dsi-london.com

| Customer Name:                                                                                                                                                                                                                       |                                                                                                              |                     |
|--------------------------------------------------------------------------------------------------------------------------------------------------------------------------------------------------------------------------------------|--------------------------------------------------------------------------------------------------------------|---------------------|
| Address:                                                                                                                                                                                                                             |                                                                                                              |                     |
|                                                                                                                                                                                                                                      | Post Code:                                                                                                   |                     |
| Tele                                                                                                                                                                                                                                 | phone:                                                                                                       |                     |
| Order Number:                                                                                                                                                                                                                        |                                                                                                              |                     |
| Delivery Date:                                                                                                                                                                                                                       |                                                                                                              |                     |
| Dell                                                                                                                                                                                                                                 | very Date.                                                                                                   |                     |
| Please fill in the measurements below and refer to the diagram attached to get the exact proportions.  Pleased send or email back to Dancesport International at the above address.  Please keep measurements in centimetres please. |                                                                                                              |                     |
| Age                                                                                                                                                                                                                                  | Height Shoe Size Fabric Code For Tailsuit                                                                    |                     |
| No                                                                                                                                                                                                                                   | Description                                                                                                  | Measurement in cm   |
| 1                                                                                                                                                                                                                                    | CENTRE FRONT WAIST TO SHOULDER front length from centre front waist to widest mid shoulder point             | rieasurement in cin |
| 2                                                                                                                                                                                                                                    | FRONT LENGTH FROM WAIST TO SHOULDER vertical line from front waist to side nearest to the neck               |                     |
| 3                                                                                                                                                                                                                                    | NECK around the lowest part of the neck                                                                      |                     |
| 4                                                                                                                                                                                                                                    | CHEST WIDTH the narrowest measurement across chest                                                           |                     |
| 5                                                                                                                                                                                                                                    | CHEST around biggest part of chest                                                                           |                     |
| 6                                                                                                                                                                                                                                    | WAIST measure around waist at belly button                                                                   |                     |
| 6A                                                                                                                                                                                                                                   | 8cm HIGHER THAN WAIST measure all the way around 8cm above waist                                             |                     |
| 7                                                                                                                                                                                                                                    | HIPS measure biggest part around bottom                                                                      |                     |
| 8                                                                                                                                                                                                                                    | THIGH biggest part around top of leg                                                                         |                     |
| 9                                                                                                                                                                                                                                    | THE SIDE LENGTH OF TROUSERS from waist to the floor                                                          |                     |
| 10                                                                                                                                                                                                                                   | TROUSER HEM WIDTH not essential                                                                              |                     |
| 11                                                                                                                                                                                                                                   | WAIST TO ARMPIT place a ruler under armpit and measure to waist                                              |                     |
| 12                                                                                                                                                                                                                                   | SHOULDER WIDTH from side of neck to a wide shoulder measurement                                              |                     |
| 13                                                                                                                                                                                                                                   | BICEP biggest part around top of arms                                                                        |                     |
| 14                                                                                                                                                                                                                                   | WRIST around the wrist                                                                                       |                     |
| 15                                                                                                                                                                                                                                   | <b>SLEEVE LENGTH</b> place arms straight by your side, measure from neck to wrist then minus shoulder length |                     |
| 16                                                                                                                                                                                                                                   | CENTRE BACK WAIST TO SHOULDER back length from centre back waist to widest mid shoulder point                |                     |
| 17                                                                                                                                                                                                                                   | BACK LENGTH FROM WAIST TO SHOULDER vertical line from back waist to side nearest to the neck                 |                     |
| 18                                                                                                                                                                                                                                   | BACK WIDTH the narrowest measurement across back                                                             |                     |
| 19                                                                                                                                                                                                                                   | NAPE TO WAIST from where the bottom of your shirt collar would sit to waist                                  |                     |
| 20                                                                                                                                                                                                                                   | NAPE TO FULL LENGTH OF TAILS from nape to halfway down the calfs                                             |                     |
| 21                                                                                                                                                                                                                                   | INSIDE LENGTH OF TROUSERS from inside leg to floor                                                           |                     |
| 22                                                                                                                                                                                                                                   | RISE from top of trouser, between legs and up to centre back                                                 |                     |