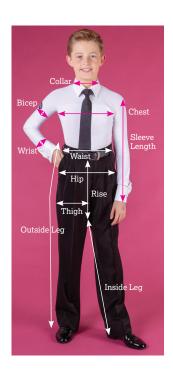

# Collar/Neck

Measure around the base of the neck where the collar sits.

# Chest

Measure the chest at the fullest part, placing the tape close up under the arms.

## Sleeve Length

Measure from the shoulder joint to the cuff.

## Bicep

Measure around the largest part of the upper arm.

# Wrist

Measure around the base of the wrist.

# Waist

Measure the natural waistline.

#### Hip

Measure at the fullest part around the bottom.

## Thigh

Measure the circumference of your thigh.

### Inside Leg

Measure from the crutch to where your trouser is normally worn.