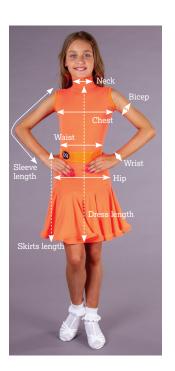

# Collar/Neck

Measure around the base of the neck where the collar sits.

# Chest

Measure the chest at the fullest part, placing the tape close up under the arms.

## Sleeve Length

Measure from the shoulder joint to the cuff.

## Bicep

Measure around the largest part of the upper arm.

# Wrist

Measure around the base of the wrist.

# Waist

Measure the natural waistline.

#### Hip

Measure at the fullest part around the bottom.

## Dress Length

Measure from the nape of neck at back to finished skirt length and measure from top of waistband to hem also.

### Skirt Length

Measure from the nape of neck at back to finished skirt length and measure from top of waistband to hem also.