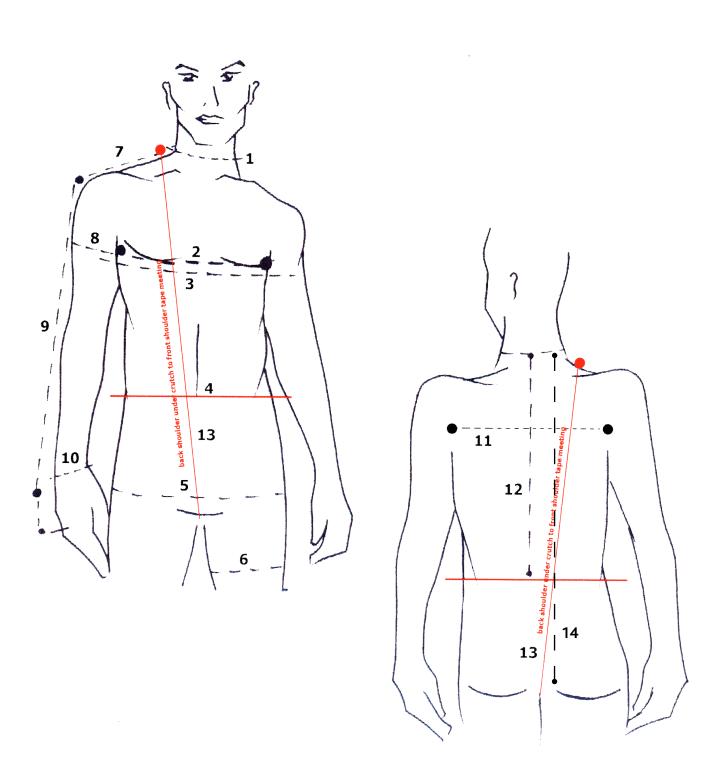

| Number | Description                           | Customer measurement in cm |
|--------|---------------------------------------|----------------------------|
| 1      | Neck                                  |                            |
| 2      | Across front chest                    |                            |
| 3      | Chest                                 |                            |
| 4      | Waist                                 |                            |
| 5      | Hips                                  |                            |
| 6      | Thigh                                 |                            |
| 7      | Neck to top of shoulder               |                            |
| 8      | Bicep                                 |                            |
| 9      | Arm Length                            |                            |
| 10     | Wrist                                 |                            |
| 11     | Back - Armpit to armpit               |                            |
| 12     | Centre back - Nape of neck to waist   |                            |
| 13     | Girth - Back shoulder under crutch    |                            |
|        | to front shoulder                     |                            |
| 14     | Outside shirt finish - Nape to finish |                            |
|        | length                                |                            |