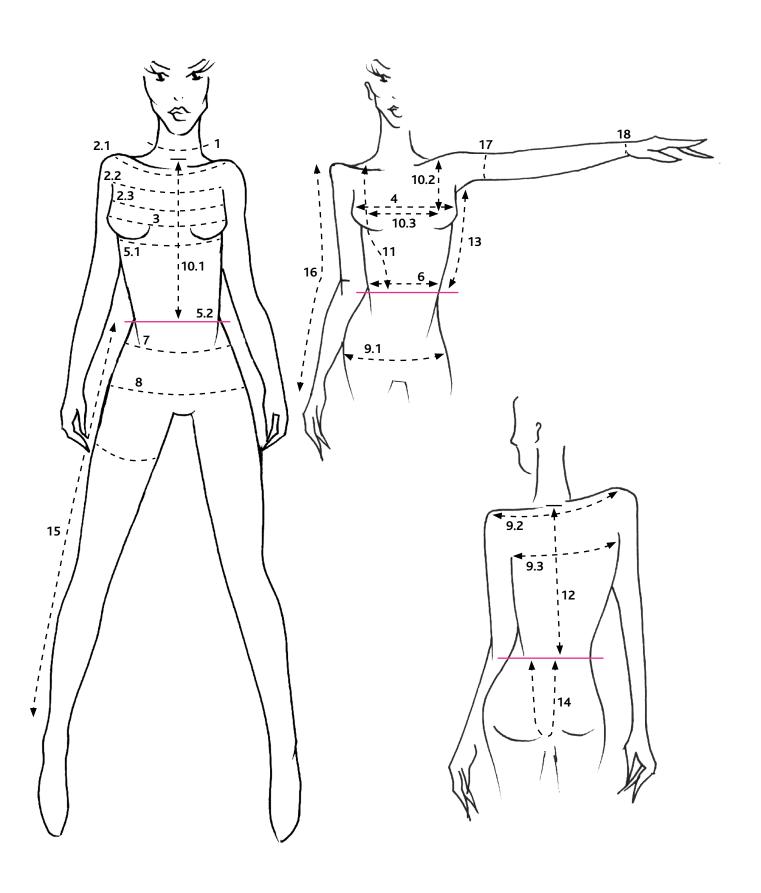

Please fill in the measurements below and refer to diagram attached to get the exact proportions. Please send or email back to DanceSport International at the above address. **Please keep measurements in centimetres please**.

| Number: | Description:                   | Customer Measurement in cm: |
|---------|--------------------------------|-----------------------------|
| 1       | Neck                           |                             |
| 2.1     | Front shoulder to shoulder     |                             |
| 2.2     | Across front                   |                             |
| 2.3     | Over bust                      |                             |
| 3       | Bust                           |                             |
| 4       | Across front bust              |                             |
| 5.1     | Under bust                     |                             |
| 5.2     | Waist                          |                             |
| 6       | Across front waist             |                             |
| 7       | Top hip                        |                             |
| 8       | Hip                            |                             |
| 9.1     | Across front hip               |                             |
| 9.2     | Back shoulder to shoulder      |                             |
| 9.3     | Across back                    |                             |
| 10.1    | Centre front to waist          |                             |
| 10.2    | Shoulder to bust point         |                             |
| 10.3    | Point to point                 |                             |
| 11      | Shoulder – bust point to waist |                             |
| 12      | Centre back to waist           |                             |
| 13      | Under arm to waist             |                             |
| 14      | Crotch                         |                             |
| 15      | Skirt length                   |                             |
| 16      | Arm                            |                             |
| 17      | Bicep                          |                             |
| 18      | Wrist                          |                             |